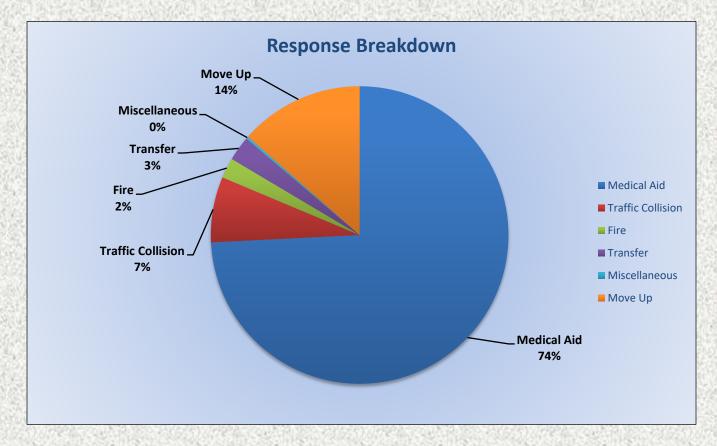

## El Dorado County Fire Protection District

Station 25 Run Statistics December 2022

ENGINE 25: 355 Total Calls Medical Aid- 274 Fire- 7 Traffic Collision- 23 Public Assist - 31 Misc – 13 Move/Cover – 2 MEDIC 25: 407 Total Calls Medical Aid- 302 Fire- 9 Traffic Collision- 29 Transfer - 11 Misc.- 1 Move/Cover - 55

### **Medic 25 Monthly Statistics Comparison**