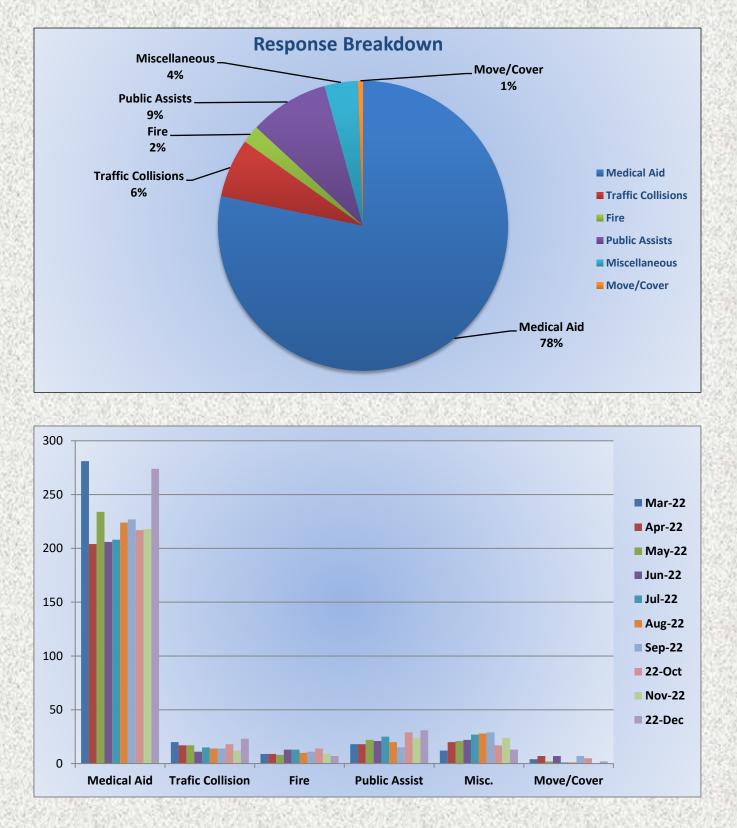

# El Dorado County Fire Protection District

Monthly Run Statistics and Call Break Down – December 2022 Engine Companies and Medic Units