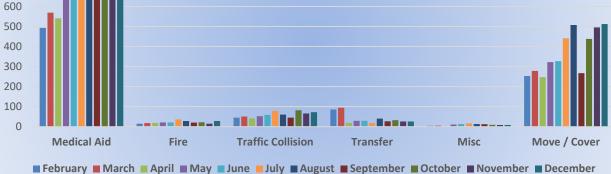

# El Dorado County Fire Protection District

Monthly Run Statistics and Call Break Down – December 2022 Engine Companies and Medic Units