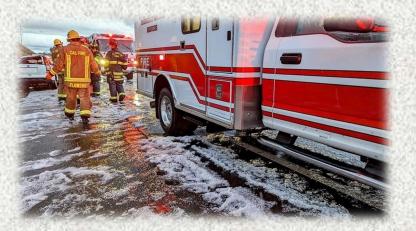

## El Dorado County Fire Protection District

Station 25 Run Statistics December 2022

ENGINE 25: 355 Total Calls Medical Aid- 274 Fire- 7 Traffic Collision- 23 Public Assist - 31 Misc – 13 Move/Cover – 2 MEDIC 25: 407 Total Calls Medical Aid- 302 Fire- 9 Traffic Collision- 29 Transfer - 11 Misc.- 1 Move/Cover - 55