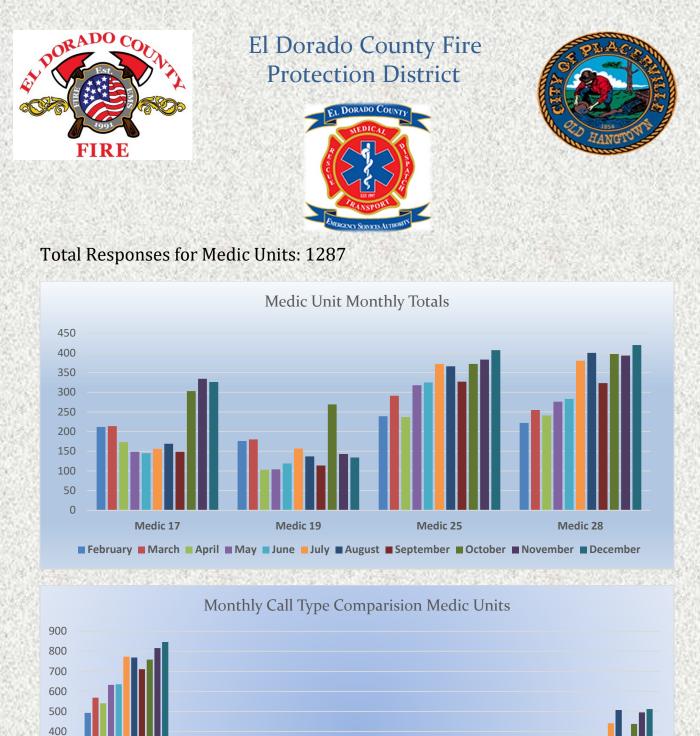

# El Dorado County Fire Protection District

Monthly Run Statistics and Call Break Down – December 2022 Engine Companies and Medic Units