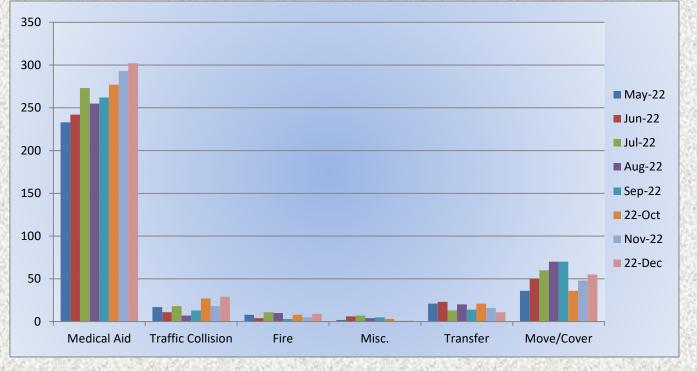

## El Dorado County Fire Protection District

Station 25 Run Statistics December 2022

ENGINE 25: 355 Total Calls Medical Aid- 274 Fire- 7 Traffic Collision- 23 Public Assist - 31 Misc – 13 Move/Cover – 2 MEDIC 25: 407 Total Calls Medical Aid- 302 Fire- 9 Traffic Collision- 29 Transfer - 11 Misc.- 1 Move/Cover - 55

### **Medic 25 Monthly Statistics Comparison**