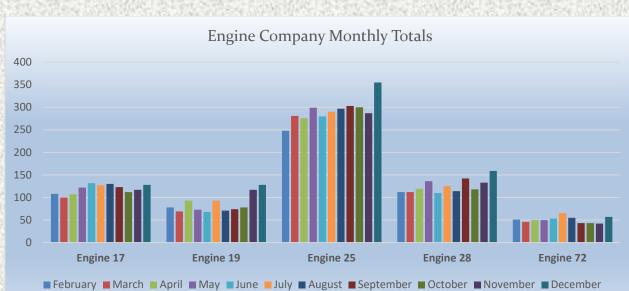

#### **Total Responses for Engine Companies: 827**

Monthly Call Type Comparisions **Engine Companies** 600 500 400 300 200 100 0 **Medical Aid Traffic Collision** Fire **Public Assist** Misc. Move/Cover ■ February ■ March ■ April ■ May ■ June ■ July ■ August ■ September ■ October ■ November ■ December